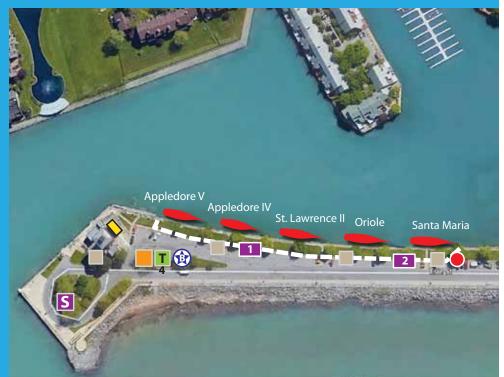

## **ZONE C • ERIE BASIN MARINA**

\*\* Note: Ticket Tent #1 is only location

that accepts cash, all others credit only