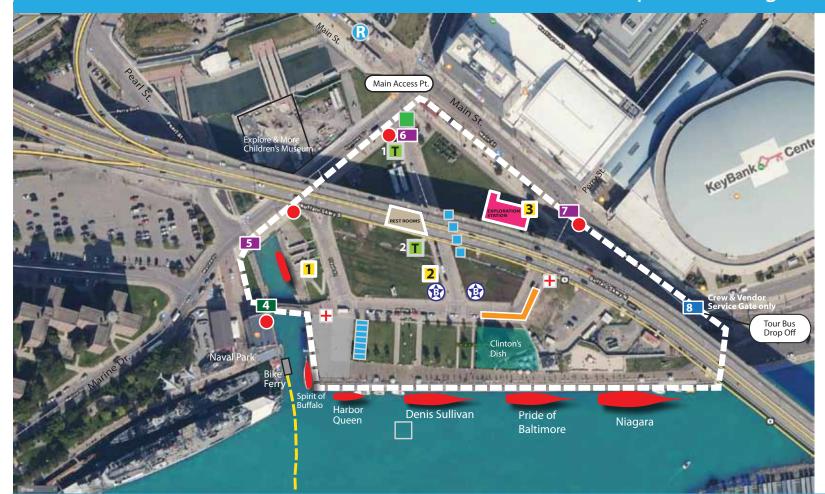

# **ZONE A • CANALSIDE**

#### www.TallShipsBuffalo.org

- **VIP Entrance**

- **Basil Vehicles**
- **Exhibitor Tents**

- **First Aid Tent**
- **Main Entrance Tent**
- **Handicapped Parking**
- S
- **Metro Rail Station**
- Activities, Food, Beverage
- **Parking**

### **KEY**

- **Access Points**
- **Gate Entrances**
- **Vendor Only Entrance**
- Ticket Tent \*\*

- Stages
- **Food Trucks**

- **Rest Rooms**
- **Shuttle Stop**
- **Exploration Station:**
- P