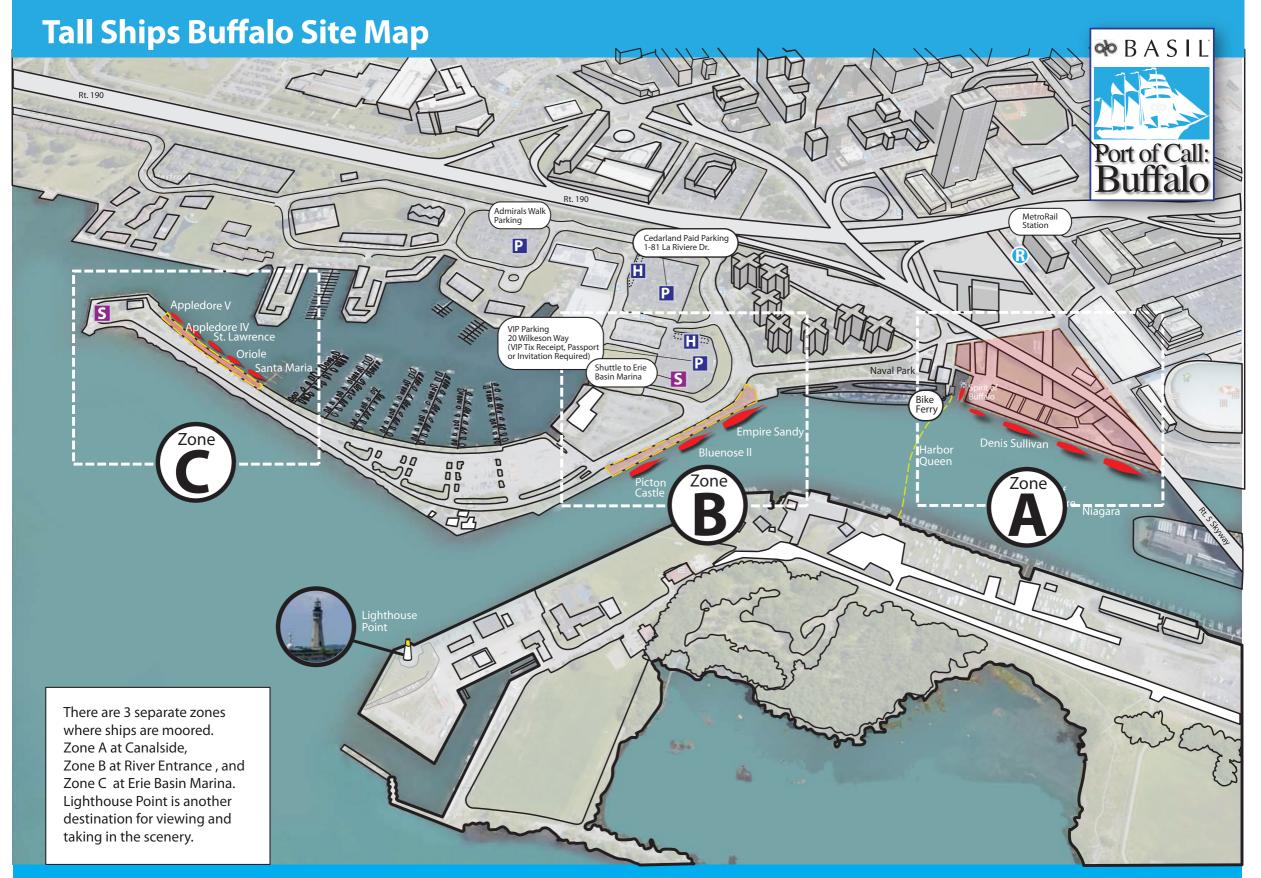

# **ZONE A • CANALSIDE**

# **ZONE B • ERIE STREET DOCK**

# VIP Parking 20 Wilkeson Way (VIP Tix Receipt, Passport or Invitation Required) **Empire Sandy** Bluenose II

## **ZONE C • ERIE BASIN MARINA**

\*\* Note: Ticket Tent #1 is only location

that accepts cash, all others credit only